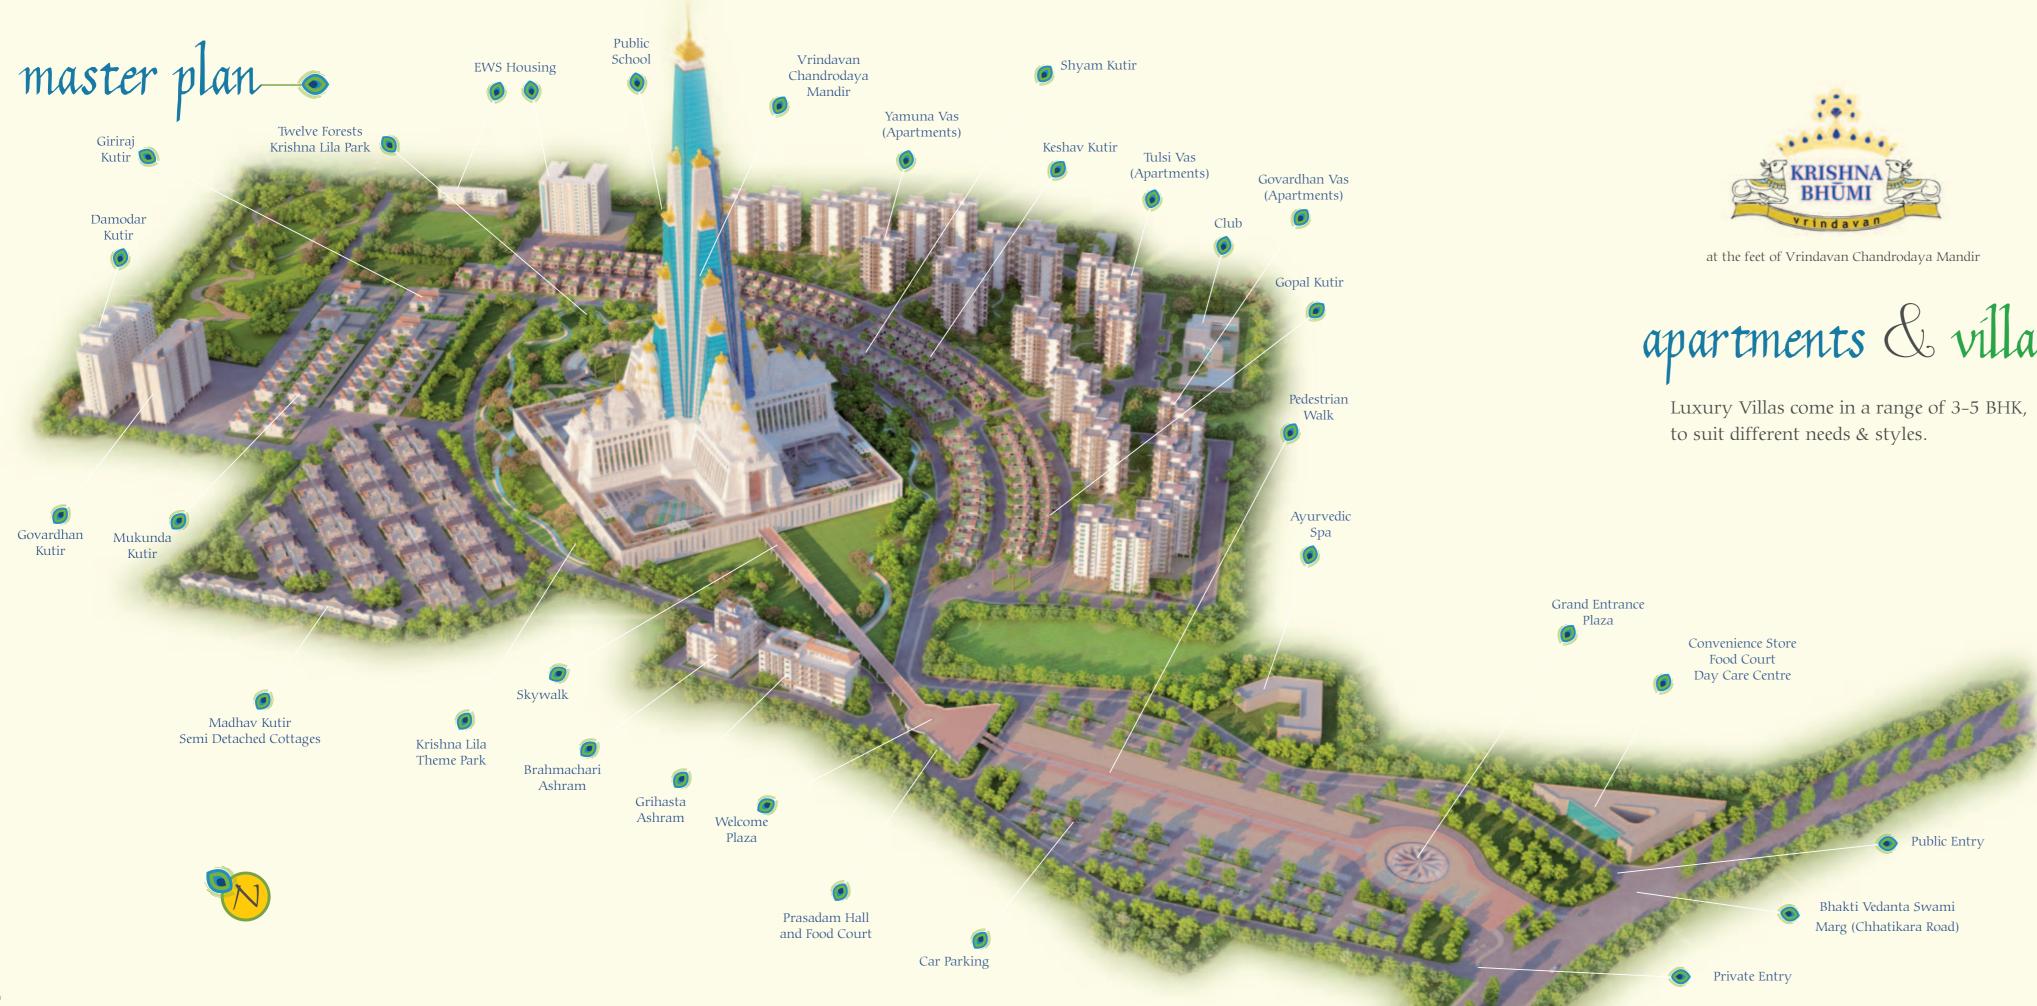

# Atroducing

An opportunity to reside in a grand township that not only offers world-class living spaces, but is also immersed in love and devotion to Lord Krishna.

Right at the feet of Vrindavan Chandrodaya Mandir, the world's tallest Krishna temple.

Indoor Krishna Lila Park

Dvadasha Kanana - the 12 recreated forests

- Conceived by devotees of ISKCON-Bangalore.
- The iconic temple spans 5 acres.
- It houses the grand temple hall with Sri Radha Vrindavan Chandra Mandir along with the Sri Chaitanya Mahaprabhu Mandir and Srila Prabhupada Mandir in different wings.
- It also features a Krishna Heritage Museum, study centre, festival and lecture halls and a viewing gallery at 700 feet.
- Added attractions include a vedic cosmology exhibit and a massive indoor Krishna Lila Park with boat rides.

# apartments & villas

Shyam Kutir

Plot size - 4,306 sq. ft Villa size - 4,502 sq. ft

### Keshav Kutir

Plot size - 2,519 sq. ft Villa size - 2,992 sq. ft

## Gopal Kutir

Plot size - 1,399 sq. ft Villa size - 1,786 sq. ft

Select apartments from a range of Studio, 1, 2 and 3 BHK at Govardhan Vas configured over G+14 residential towers.

Family Lounge

For the convenience of the elders in the family there will be doctors and nurses on call, diagnostic and medical centre. We are also providing ramps for easy access to all parts of the building.

At Krishnabhumi, besides your spiritual well being, there is also a world class Spa & Ayurveda for you to indulge in.

The gated community will have 24 x 7 security and CCTV surveillance for the safety of all residents and their guests.

For your daily requirements we are providing a convenience store within the residential complex.

An inhouse lifestyle and wellness club equipped with all modern amenities will take care of rejuvenation and recreational needs of each family member. The Food Court will host a menu that will keep the taste buds satiated.

There will be ample parking for all residents and guests.

There will be a separate exclusive access to the temple for all Krishna Bhumi residents. Also on festival days, they will have a dedicated queue.