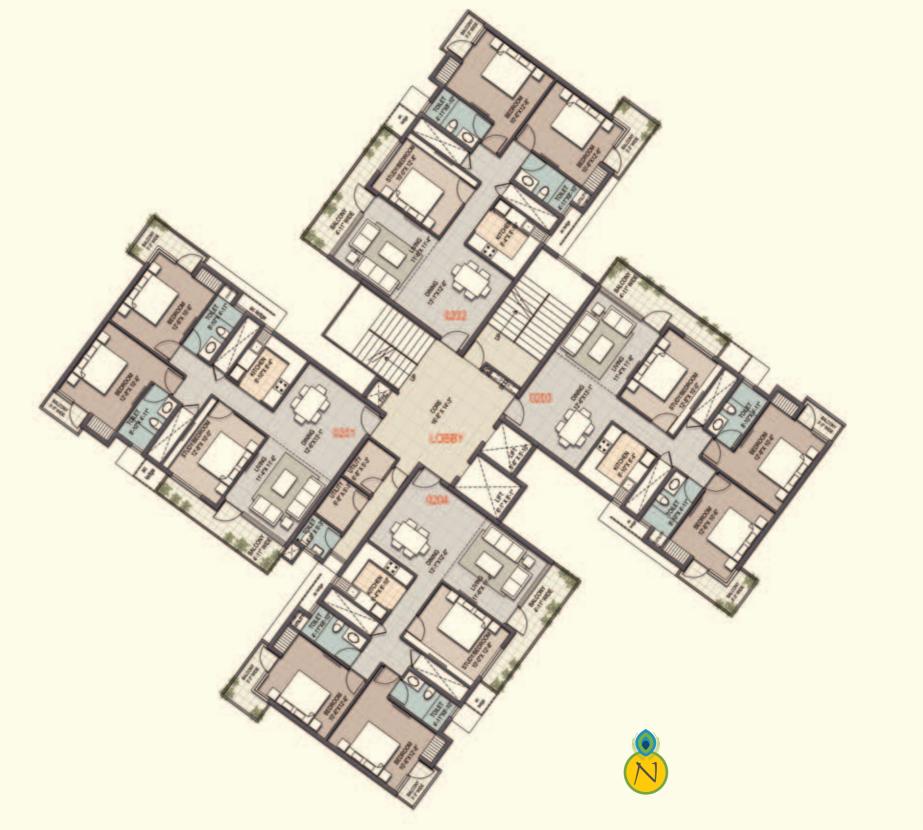

## Gopal Kutir

Plot size - 1,399 sq. ft Villa size - 1,786 sq. ft

Select apartments from a range of Studio, 1, 2 and 3 BHK at Govardhan Vas configured over G+14 residential towers.

Family Lounge

For the convenience of the elders in the family there will be doctors and nurses on call, diagnostic and medical centre. We are also providing ramps for easy access to all parts of the building.