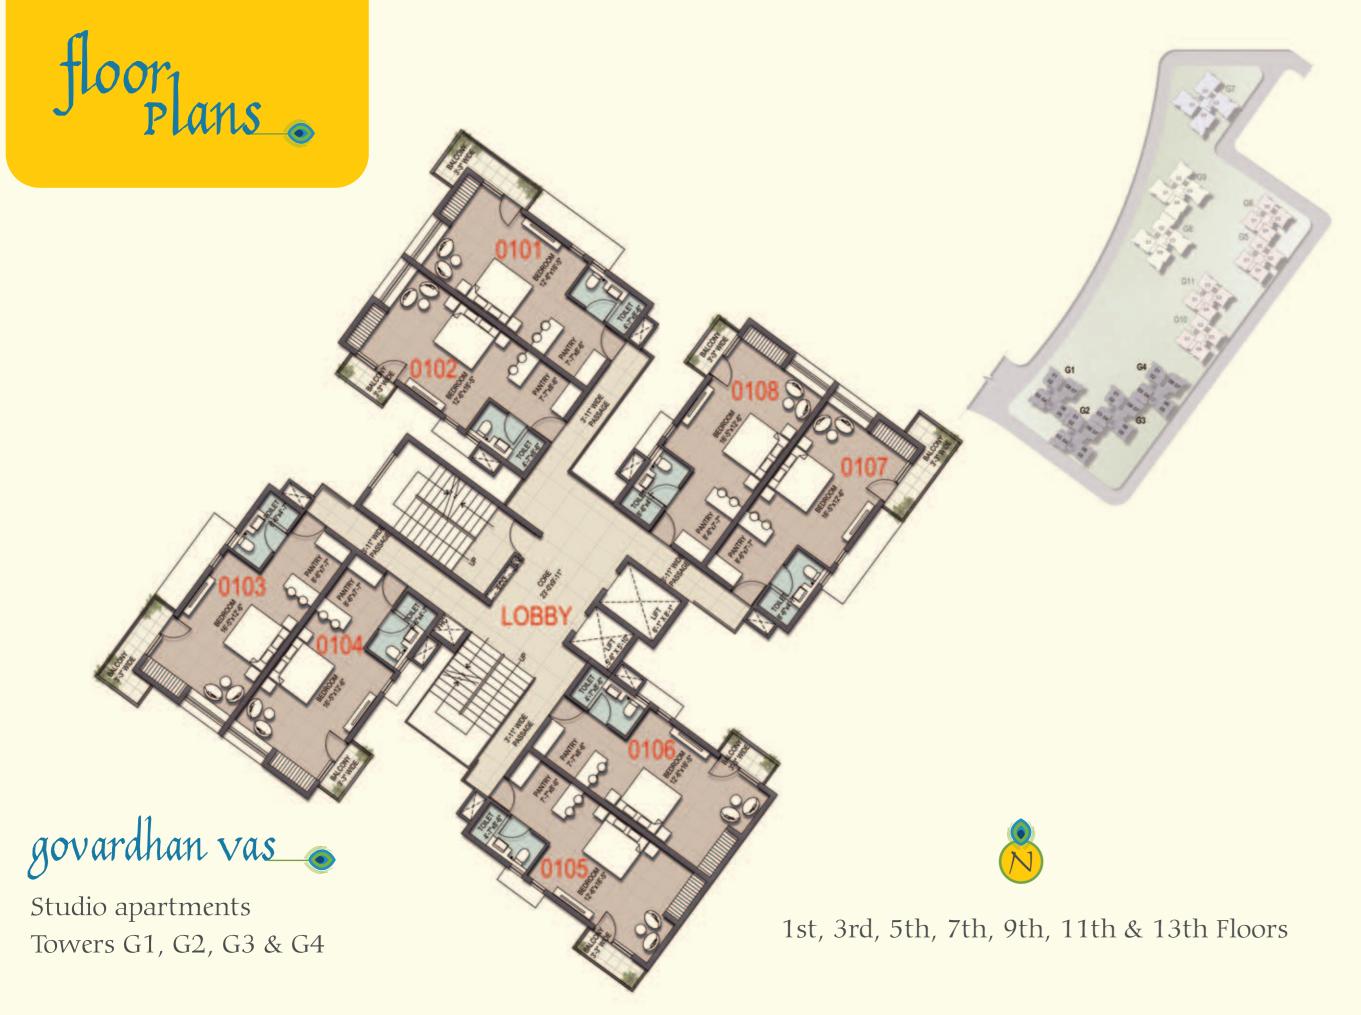

## Gopal Kutir

Plot size - 1,399 sq. ft Villa size - 1,786 sq. ft

Select apartments from a range of Studio, 1, 2 and 3 BHK at Govardhan Vas configured over G+14 residential towers.

Family Lounge

For the convenience of the elders in the family there will be doctors and nurses on call, diagnostic and medical centre. We are also providing ramps for easy access to all parts of the building.

# Live blessed

Diagnostic and medical centre

Coach service for Darshan

Hotel apartments

study attached

2nd, 4th, 6th, 8th, 10th, 12th & 14th Floors

Alternate plan with study attached

2nd, 4th, 6th, 8th, 10th, 12th & 14th Floors