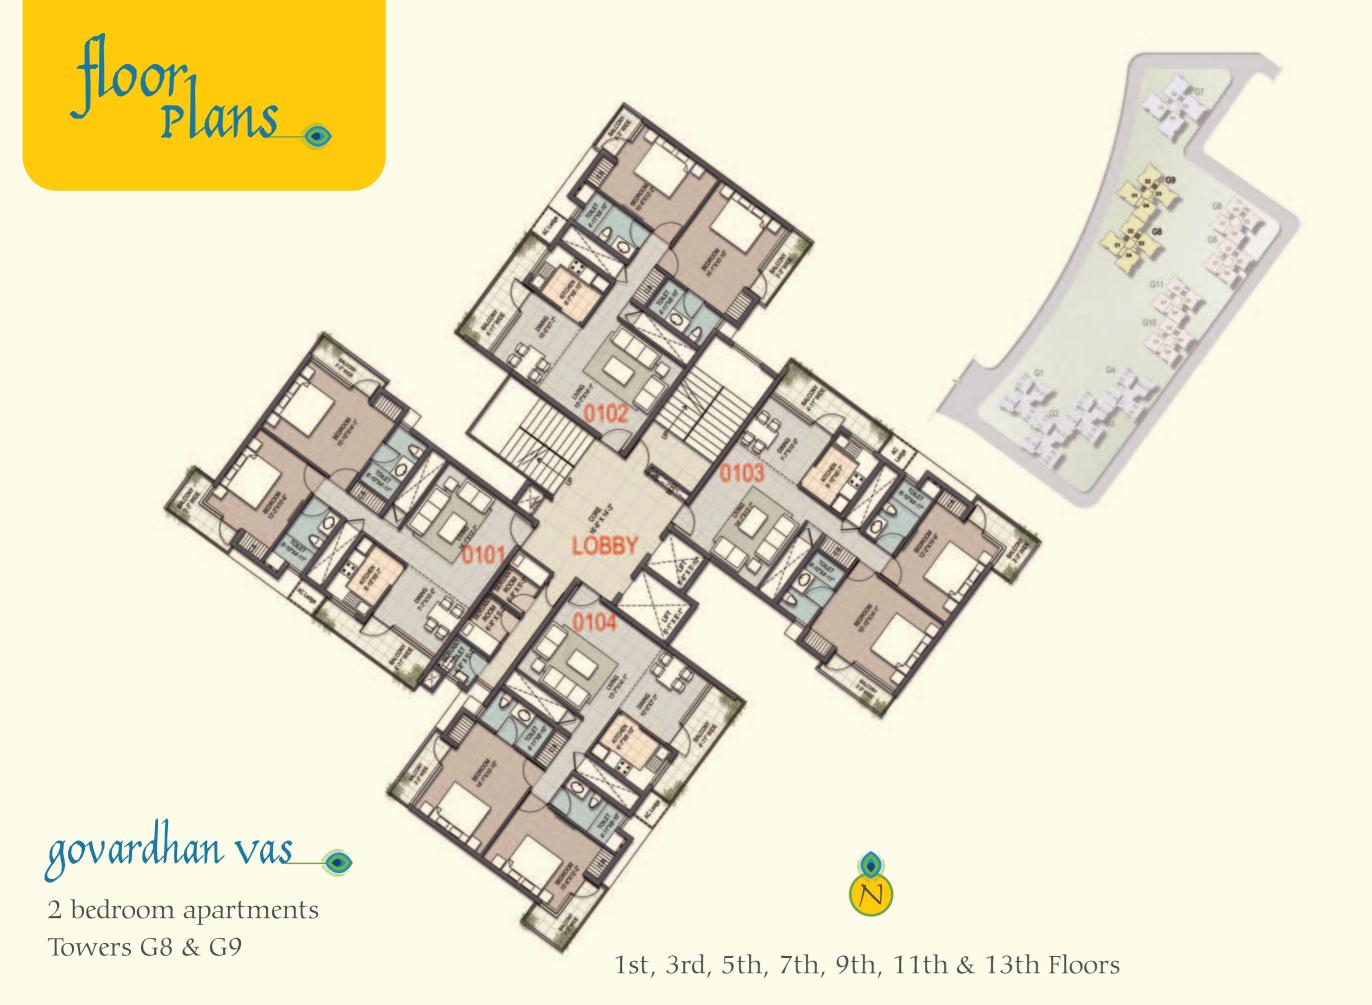

## Gopal Kutir

Plot size - 1,399 sq. ft Villa size - 1,786 sq. ft

Select apartments from a range of Studio, 1, 2 and 3 BHK at Govardhan Vas configured over G+14 residential towers.

Family Lounge

For the convenience of the elders in the family there will be doctors and nurses on call, diagnostic and medical centre. We are also providing ramps for easy access to all parts of the building.