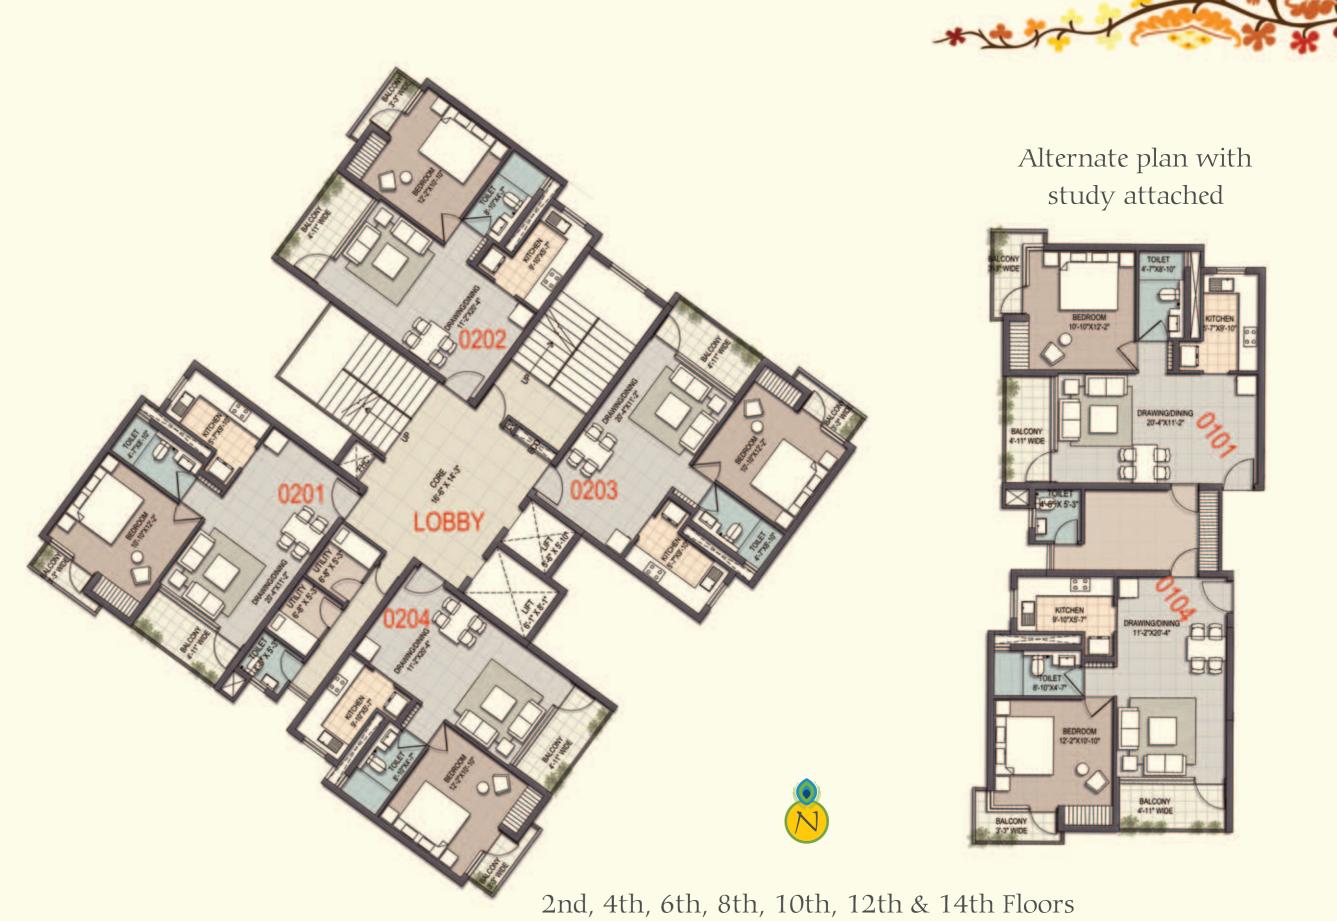

# Live blessed

Diagnostic and medical centre

Coach service for Darshan

Hotel apartments

study attached

2nd, 4th, 6th, 8th, 10th, 12th & 14th Floors

Alternate plan with study attached

2nd, 4th, 6th, 8th, 10th, 12th & 14th Floors