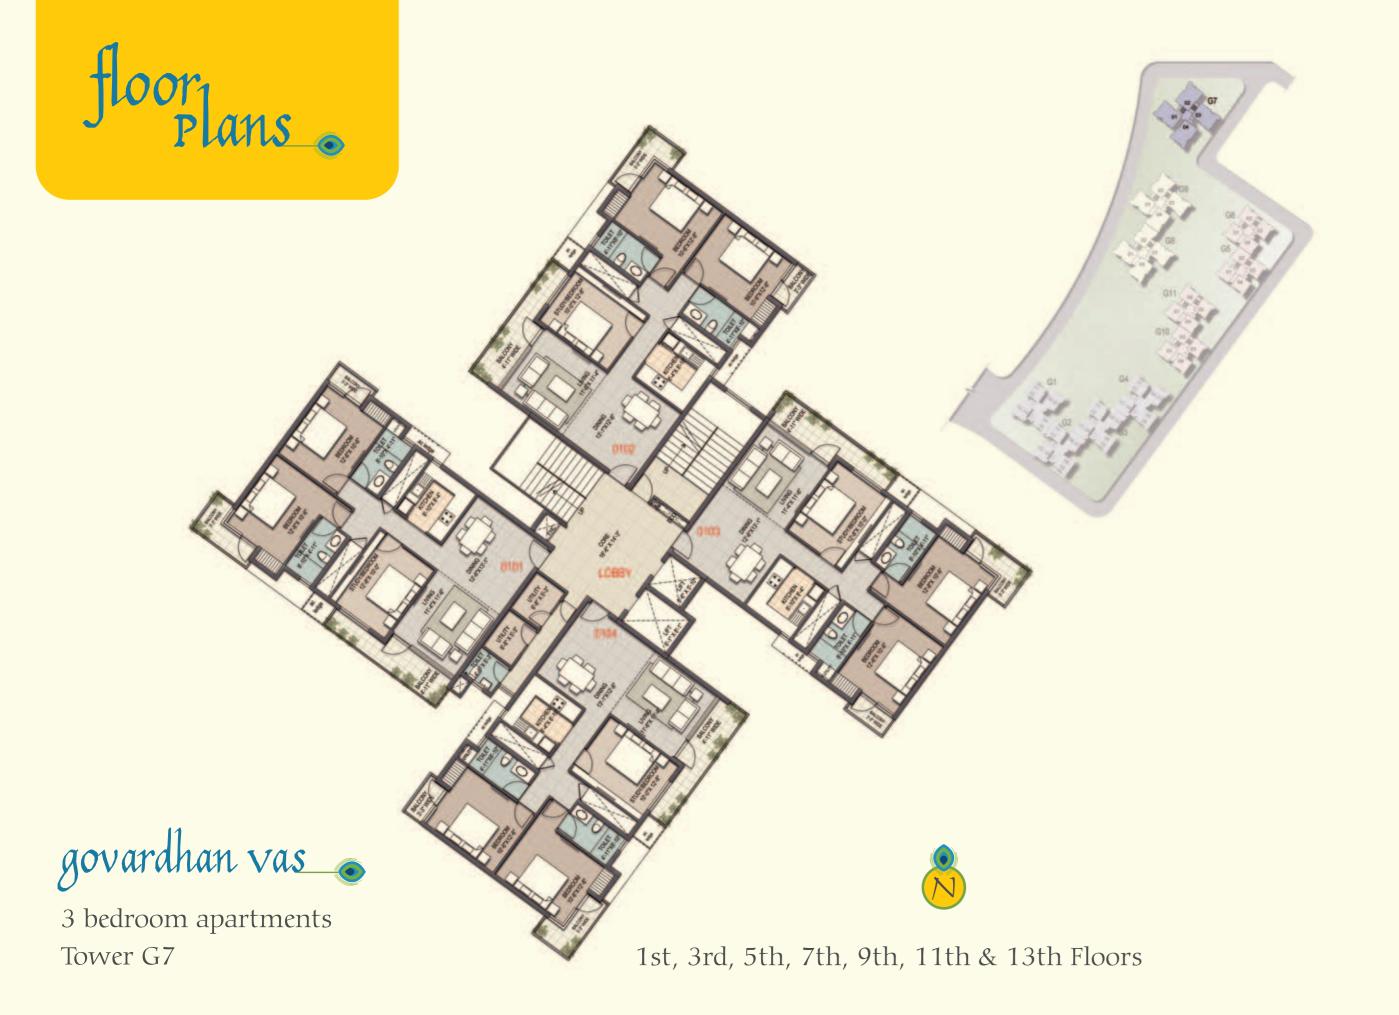

## Gopal Kutir

Plot size - 1,399 sq. ft Villa size - 1,786 sq. ft

Select apartments from a range of Studio, 1, 2 and 3 BHK at Govardhan Vas configured over G+14 residential towers.

Family Lounge

For the convenience of the elders in the family there will be doctors and nurses on call, diagnostic and medical centre. We are also providing ramps for easy access to all parts of the building.