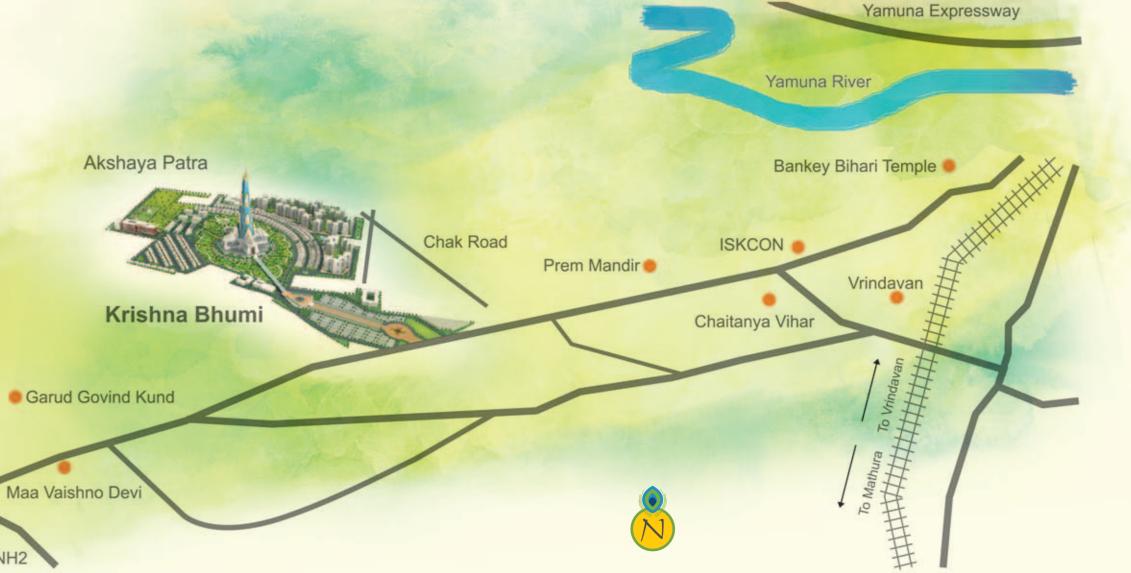

On Bhaktivedanta Swami Marg (Chhatikara Road), in the heart of Vrindavan.

To Delhi

Chhatikara

#### Nearby destinations

- → Maa Vaishno Devi Dham: 1 km
- Prem Mandir: 2 km
- → ISKCON Temple: 2.5 km
- Bankey Bihari Temple: 4.5 km
- Radha Ballabh Mandir: 4.5 km
- → Nidhivan: 4.5 km
- Gopinath Temple: 4.5 km
- → Madan Mohan Temple: 4.5 km
- → Holy Yamuna River: 4.5 km
- Rangnath Temple: 5.5 km
- Govardhan: 22 km

#### Connectivity

- NH2 (Delhi-Agra): 2 km
- → Vrindavan Rly. Stn.: 3 km
- → Yamuna Expressway: 12 km
- → Mathura City: 10 km
- → Mathura Rly. Stn.: 11 km
- → Delhi Airport: 160 km

The Grand Temple Hall