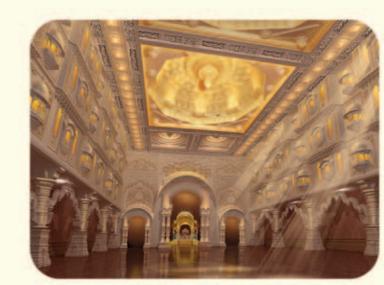

Indoor Krishna Lila Park

Dvadasha Kanana - the 12 recreated forests

- Conceived by devotees of ISKCON-Bangalore.
- The iconic temple spans 5 acres.
- It houses the grand temple hall with Sri Radha Vrindavan Chandra Mandir along with the Sri Chaitanya Mahaprabhu Mandir and Srila Prabhupada Mandir in different wings.
- It also features a Krishna Heritage Museum, study centre, festival and lecture halls and a viewing gallery at 700 feet.
- Added attractions include a vedic cosmology exhibit and a massive indoor Krishna Lila Park with boat rides.