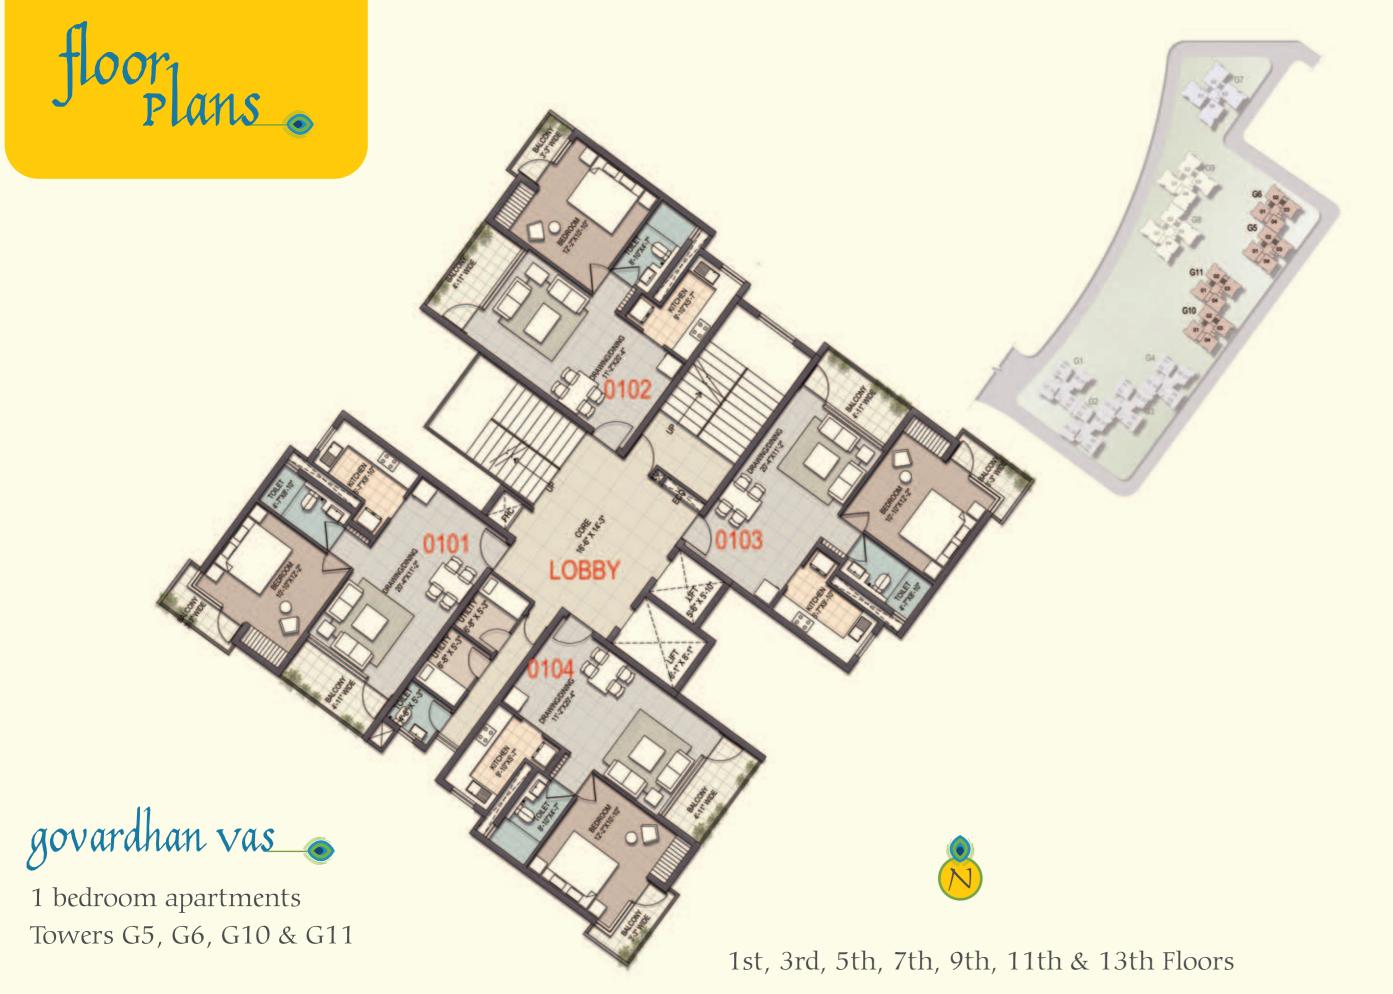

## Gopal Kutir

Plot size - 1,399 sq. ft Villa size - 1,786 sq. ft

Select apartments from a range of Studio, 1, 2 and 3 BHK at Govardhan Vas configured over G+14 residential towers.

Family Lounge

For the convenience of the elders in the family there will be doctors and nurses on call, diagnostic and medical centre. We are also providing ramps for easy access to all parts of the building.