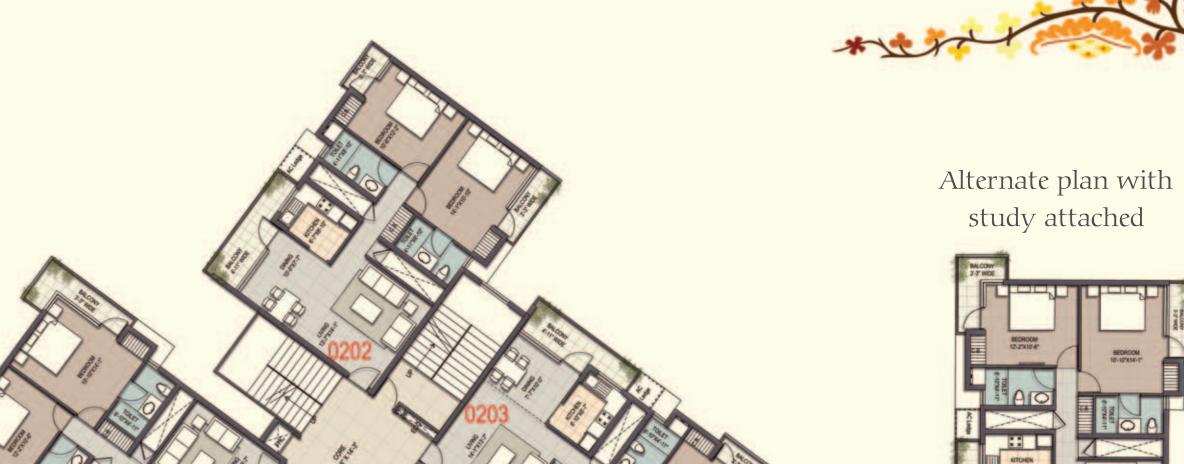

# Live blessed

Diagnostic and medical centre

Coach service for Darshan

Hotel apartments

study attached

2nd, 4th, 6th, 8th, 10th, 12th & 14th Floors

Alternate plan with study attached

2nd, 4th, 6th, 8th, 10th, 12th & 14th Floors