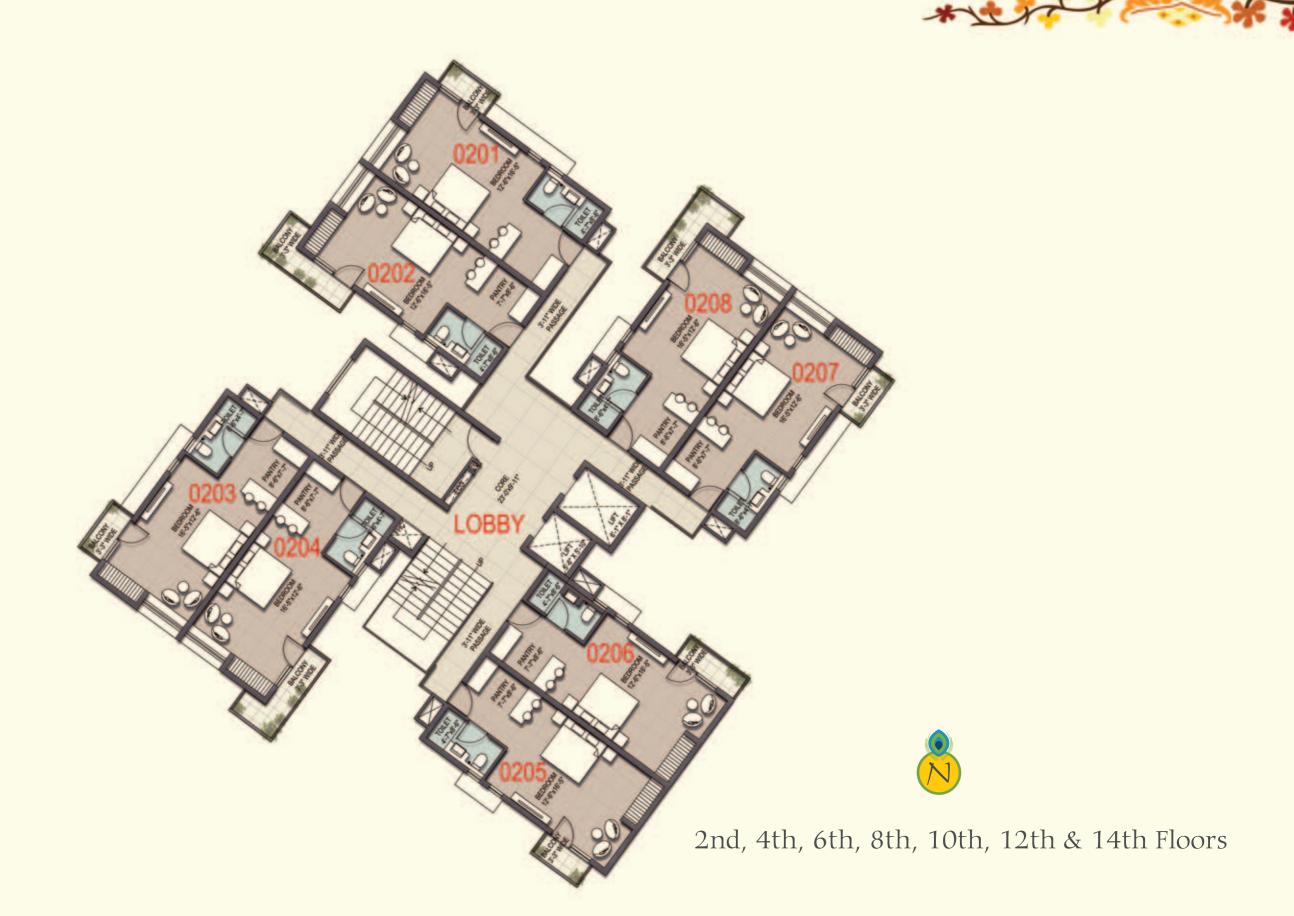

# Live blessed

Diagnostic and medical centre

Coach service for Darshan

Hotel apartments

study attached

2nd, 4th, 6th, 8th, 10th, 12th & 14th Floors

Alternate plan with study attached

2nd, 4th, 6th, 8th, 10th, 12th & 14th Floors