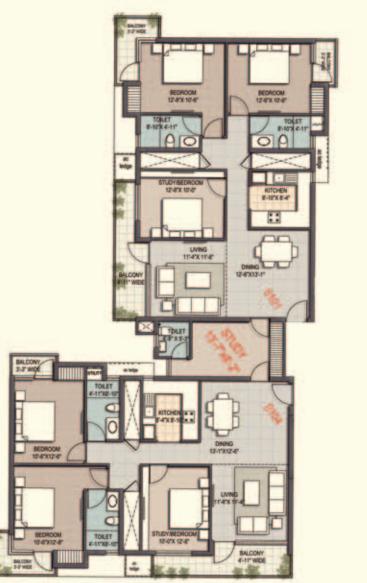

# Live blessed

Diagnostic and medical centre

Coach service for Darshan

Hotel apartments

study attached

2nd, 4th, 6th, 8th, 10th, 12th & 14th Floors

Alternate plan with study attached

2nd, 4th, 6th, 8th, 10th, 12th & 14th Floors