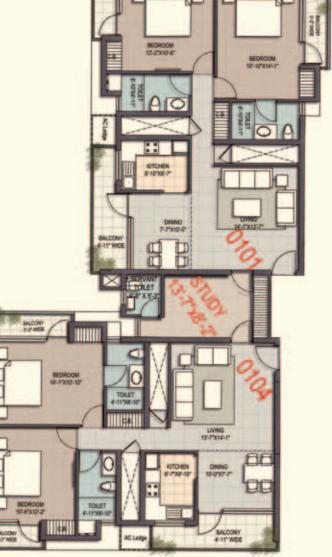

## Gopal Kutir

Plot size - 1,399 sq. ft Villa size - 1,786 sq. ft

Select apartments from a range of Studio, 1, 2 and 3 BHK at Govardhan Vas configured over G+14 residential towers.

Family Lounge

For the convenience of the elders in the family there will be doctors and nurses on call, diagnostic and medical centre. We are also providing ramps for easy access to all parts of the building.