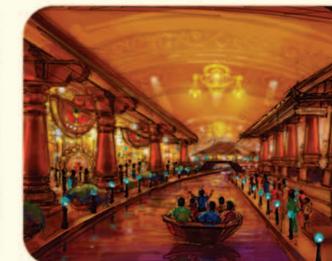

Indoor Krishna Lila Park

Dvadasha Kanana - the 12 recreated forests

- Conceived by devotees of ISKCON-Bangalore.
- The iconic temple spans 5 acres.
- It houses the grand temple hall with Sri Radha Vrindavan Chandra Mandir along with the Sri Chaitanya Mahaprabhu Mandir and Srila Prabhupada Mandir in different wings.
- It also features a Krishna Heritage Museum, study centre, festival and lecture halls and a viewing gallery at 700 feet.
- Added attractions include a vedic cosmology exhibit and a massive indoor Krishna Lila Park with boat rides.